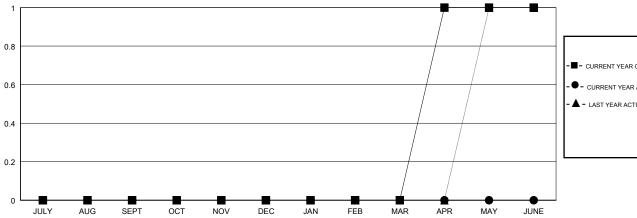

## **LOCATION NEBRASKA**

| Clubs                 |               |           |               |  |  |  |
|-----------------------|---------------|-----------|---------------|--|--|--|
| RESULTS FOR 2018-2019 |               |           |               |  |  |  |
| QUARTER               | NEW CLUB GOAL | NEW CLUBS | DROPPED CLUBS |  |  |  |
|                       |               |           |               |  |  |  |
| JULY/AUG/SEPT         | 0             | 0         | 0             |  |  |  |
| OCT/NOV/DEC           | 0             | 0         | 0             |  |  |  |
| JAN/FEB/MAR           | 0             | 0         | 0             |  |  |  |
| APR/MAY/JUNE          | 1             | 0         | 0             |  |  |  |

#### GOALS AND ACTUAL NEW CLUBS CUMULATIVE