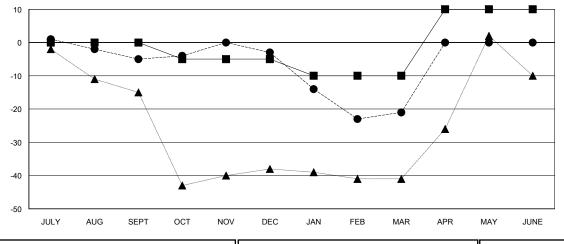

| Members  RESULTS FOR 2018-2019 |    |    |    |  |  |  |
|--------------------------------|----|----|----|--|--|--|
|                                |    |    |    |  |  |  |
| JULY/AUG/SEPT                  | 0  | 16 | 20 |  |  |  |
| OCT/NOV/DEC                    | -5 | 15 | 13 |  |  |  |
| JAN/FEB/MAR                    | -5 | 8  | 26 |  |  |  |
| APR/MAY/JUNE                   | 20 | 0  | 0  |  |  |  |

## GOALS AND ACTUAL MEMBERS CUMULATIVE

| -■- MEMBER GROWTH NET GOAL        |
|-----------------------------------|
| - ● - MEMBER GROWTH ACTUAL        |
| - ▲ - LAST YEAR MEMBERSHIP ACTUAL |
|                                   |